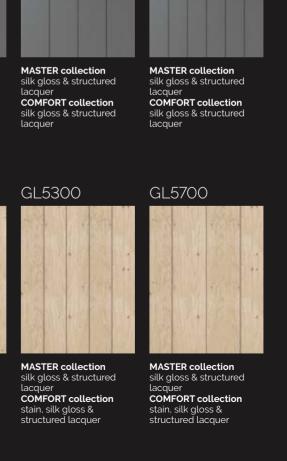

# Models handleless

COMFORT collection

silk gloss & structured

lacquer

MASTER collection

silk gloss & structured

COMFORT collection

stain, silk gloss &

structured lacquer

**MASTER collection** 

lacquer

silk gloss & structured

COMFORT collection

stain, silk gloss &

structured lacquer

GL4100

MASTER collection

silk gloss & structured

COMFORT collection

stain, silk gloss &

structured lacquer

GL2800

GL2000

**MASTER collection** 