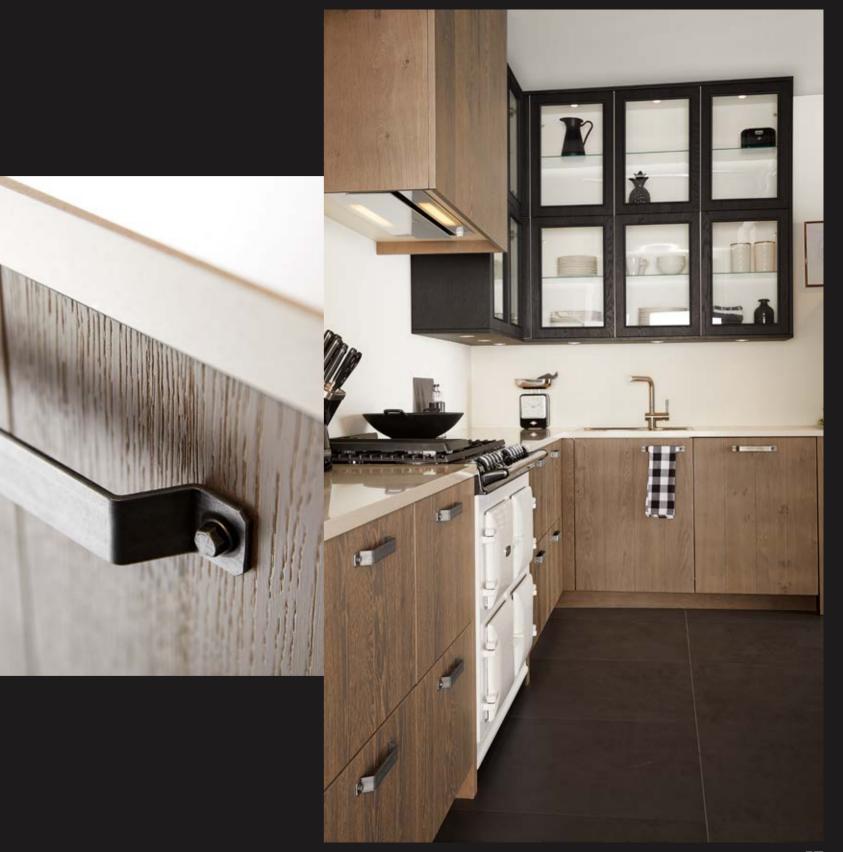

### Laser edging

The average kitchen has a lot to contend with. It is exposed to moisture, heat and intensive daily use. Well finished unit fronts can significantly extend the service life of the kitchen. Now, using laser technology, it is possible to achieve a more beautiful finish and longer lifespan than ever before. Thanks to precision of laser technology, no adhesive seam is visible after bonding. This means that the unit fronts look sleeker and the edges are easy to clean.

To open your kitchen doors correctly, a small gap between fronts is needed. With a Keller kitchen, this gap never exceeds 4/4 mm, horizontally and vertically. The result is a sleeker, more beautiful design.