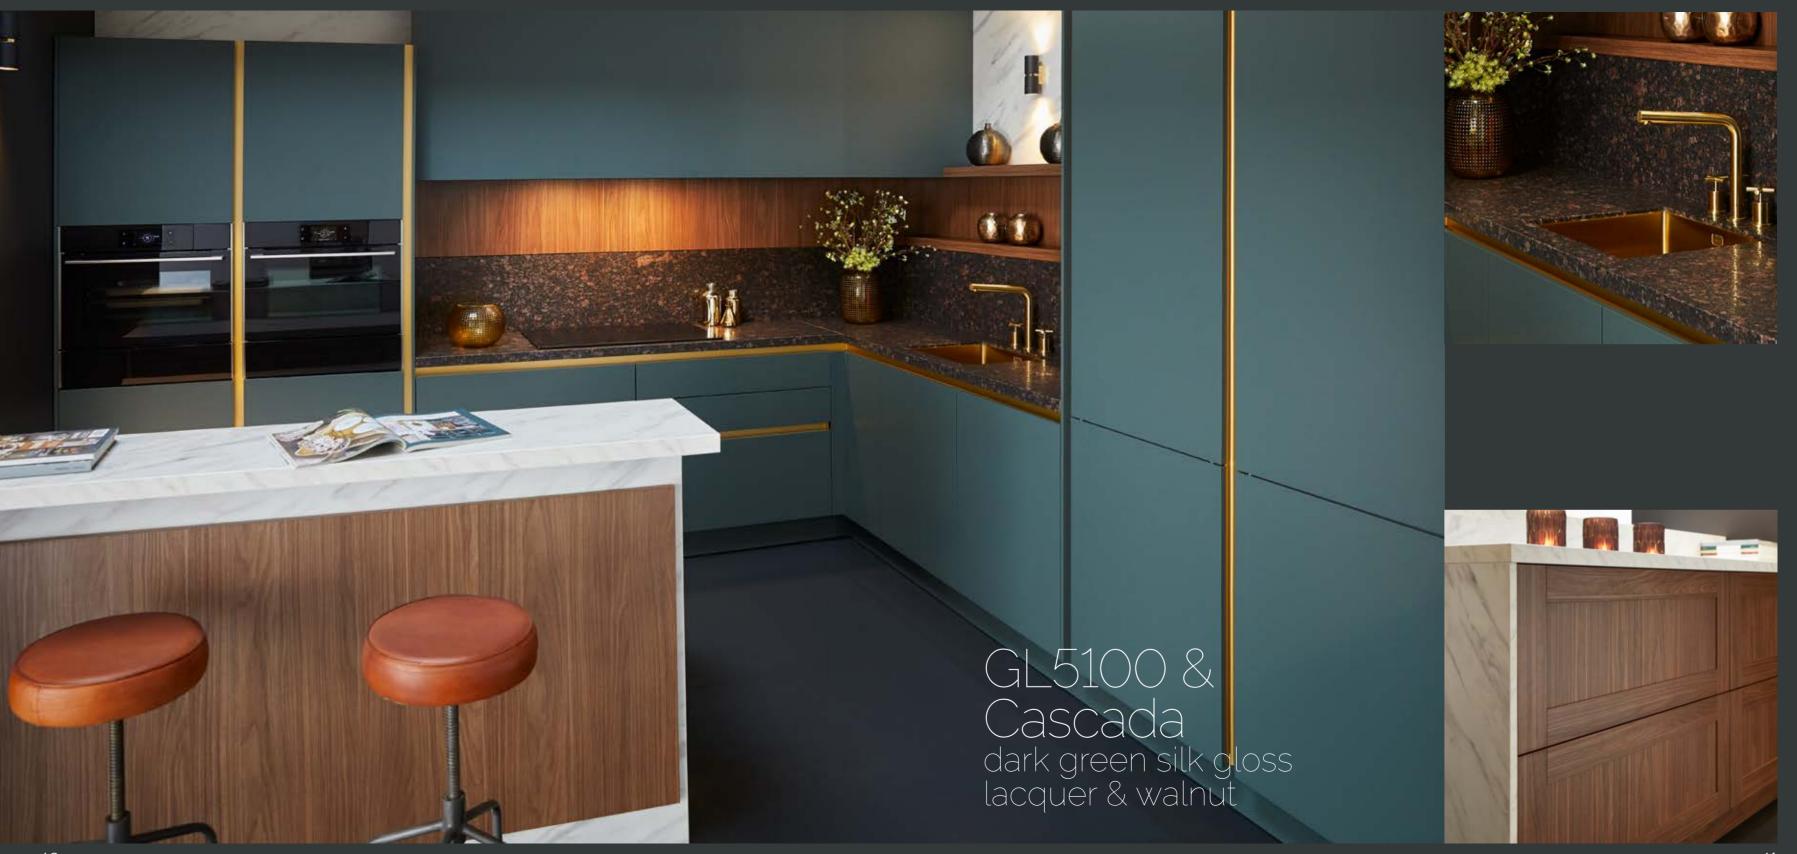

### Economic

Grid 130 also provides functional benefits. It creates 2.1 % more storage space in our tall (midway) units. For the base units, it increases storage space with 5.7 % and the volume of our wall units even increases with 10.8 %. You get more space, for the same budget.