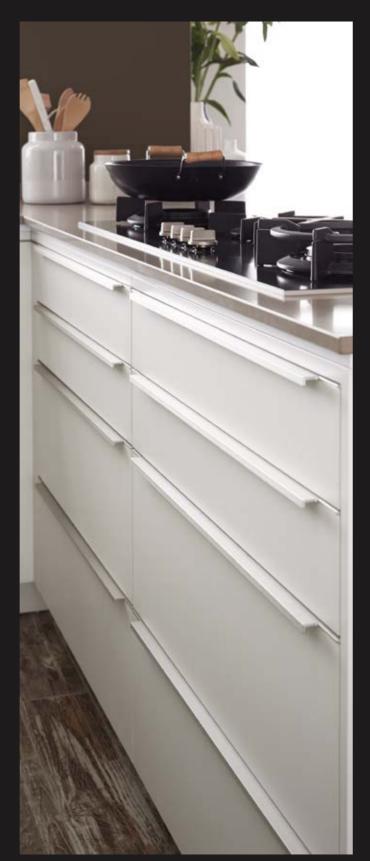

### Horizontal and vertical handleless

An attractive look is determined by the eye for detail. That is why the handleless Keller kitchens are really handleless - in every aspect. Not just horizontally, but also vertically. This way the effect of minimalist design is not interupted in any way. The result is clean, pure and perfectly contemporary.

To open your kitchen doors correctly, a small gap between fronts is needed. With a Keller kitchen, this gap never exceeds 4/4 mm, horizontally and vertically. The result is a sleeker, more beautiful design.