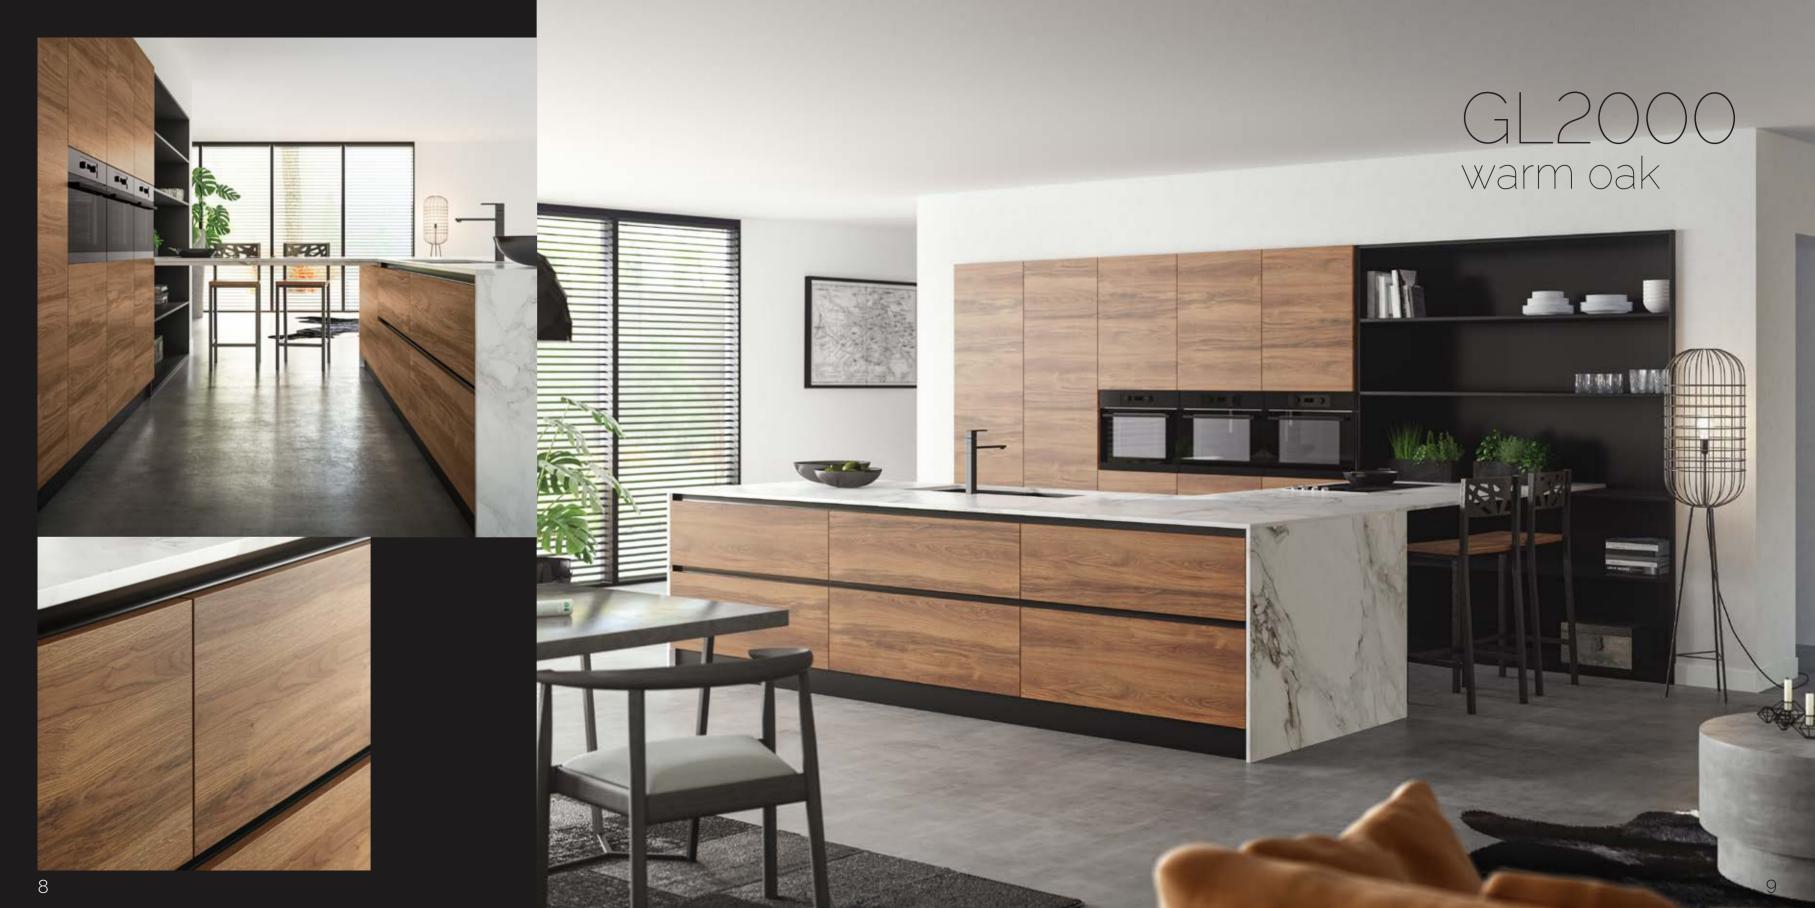

### Melamine

acacia

old oak

washed oak

warm oak

graphite fleetwood

rough oak

pebble