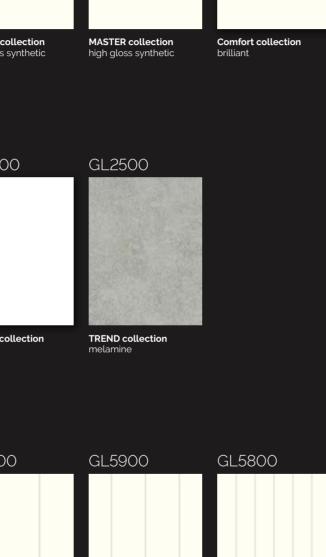

### **MASTER collection**

Melamine, foil, high gloss synthetic, silk gloss, structured and high gloss lacquer

magnolia

clay

mocha

basalt

concrete

ivory

rust

**TREND collection** 

Melamine

metal black

wild dark oak

### **COMFORT collection**

### Melamine

acacia

old oak

washed oak

warm oak

graphite fleetwood

rough oak

pebble

canberra oak

stone

rustic oak

pearl

blond oak

truffle

walnut

brilliant

Ultra matt

snow

white

loam

titanium

carbon

89