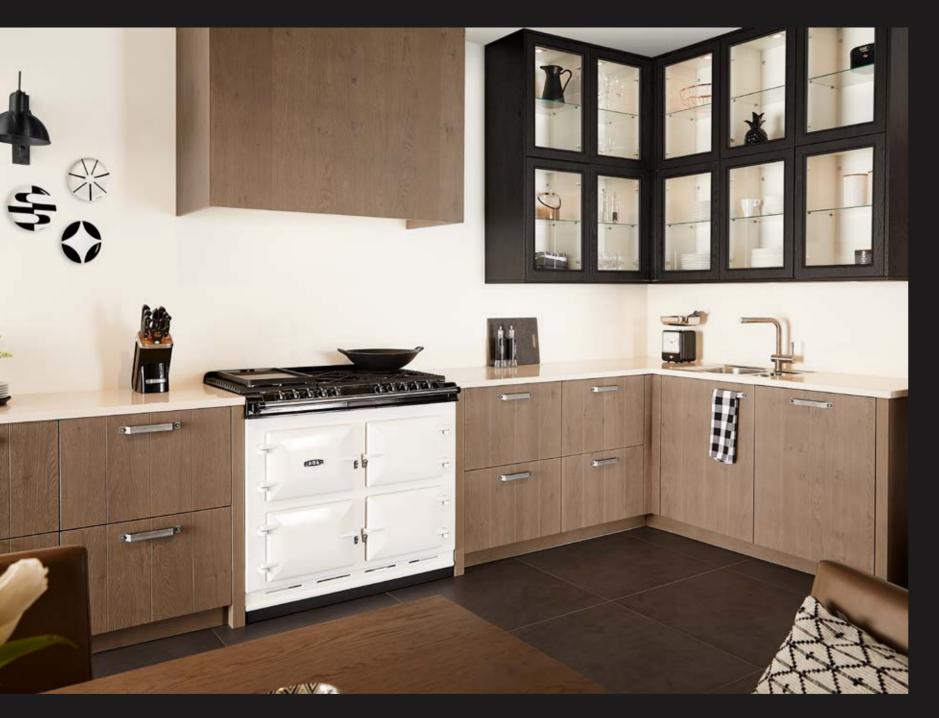

# Every wooden kitchen is unique

There is hardly any material which is as individual as wood. Used in the kitchen it fulfils the requirements of design, visual appearance and surface feel.

Because it's a natural product every wooden kitchen is unique. Complete with knots and flaming wood structures. Every wooden kitchen has its individual style and flair.

Solid wood unit fronts are made from a solid timber frame and veneered internal panel. There is a choice of fine and coarse wood. All solid timber models can be finished with stain, silk gloss or structured lacquer.