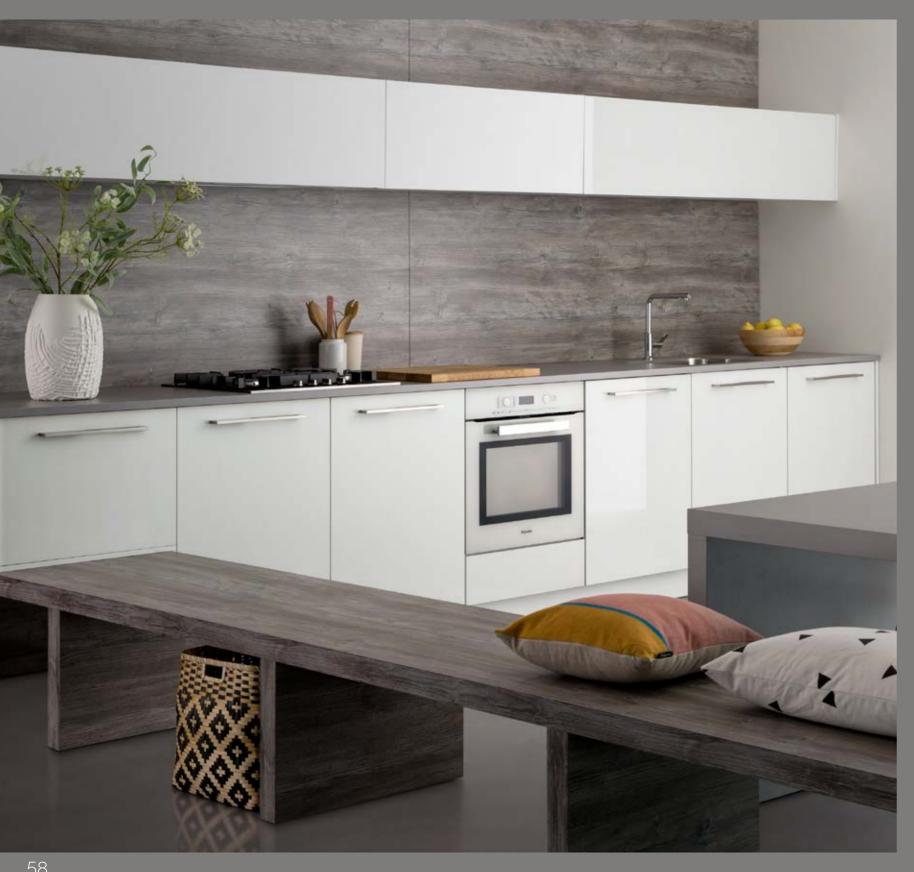

### NCS colours

All lacquered models are available in 1950 different NCS colours. It is possible to finish the whole kitchen or just a detail in these colours. Keller offers them in 3 different finishes: silk gloss, high gloss and structured lacquer.

- ✓ structured lacquer
- ✓ silk gloss lacquer
- ✓ high gloss lacquer

Whether it is the whole kitchen, or a small detail: it's your choice