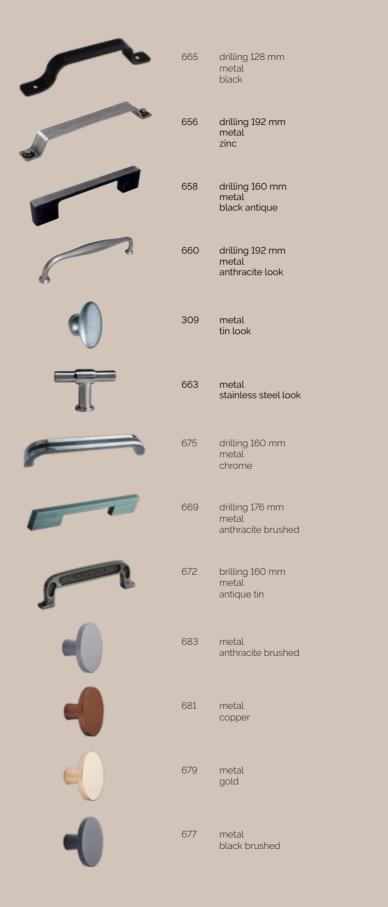

### Lacquered handle trims

For a finishing touch, the handle trims of our handleless kitchen are available in the 9 colours of the MASTER Collection, the 1950+ colours of the NCS range and our new 5 metallic lacquer colours:

- ✓ Gold
- ✓ Copper
- ✓ Bronze
- ✓ Titan
- ✓ Gun Metal