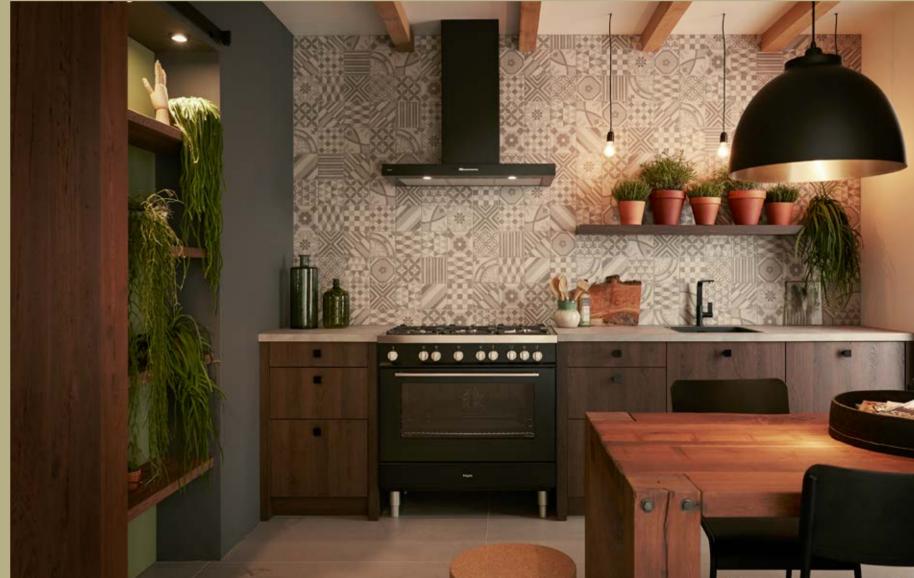

### Melamine

acacia

old oak

washed oak

warm oak

graphite fleetwood

rough oak

pebble