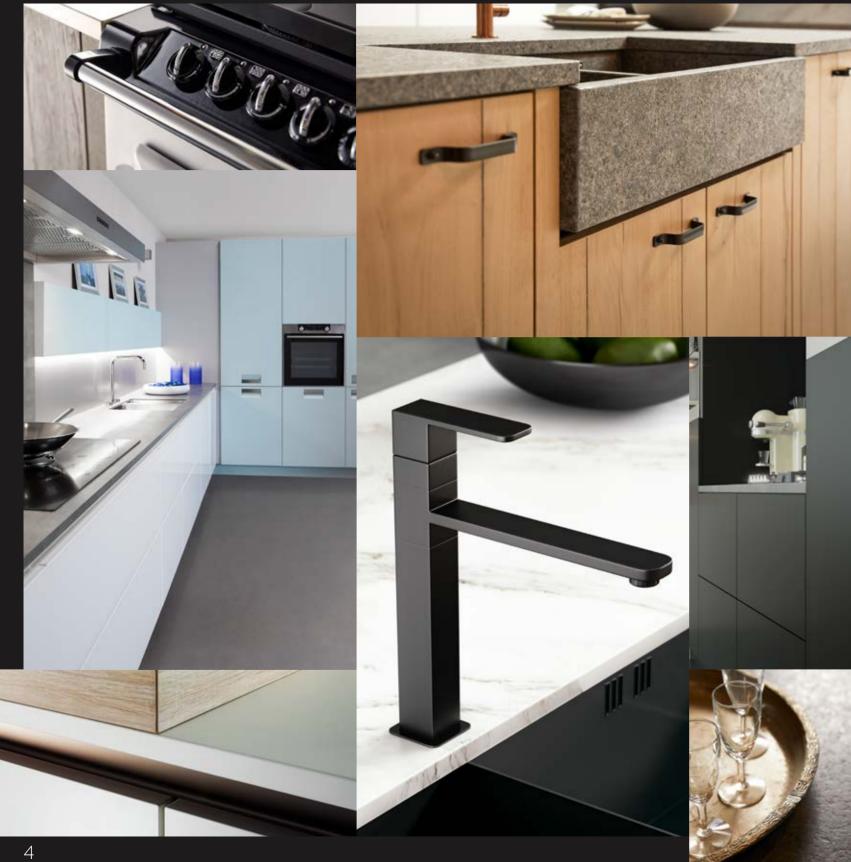

### keller





| formation                                    |    | Inspiration                                     |    |
|----------------------------------------------|----|-------------------------------------------------|----|
| troduction                                   | 6  | GL 2000 warm oak                                | 8  |
| hy choose Keller                             | 74 | GL300 & Cascada anthracite & graphite fleetwood | 10 |
| nd there is more                             | 76 | Maine grey stain                                | 12 |
| very wooden kitchen is unique                | 78 | GL4000 & Elba high gloss ice                    | 14 |
| hen we say 1950 colours we mean 1950 colours | 80 | Nottingham & Moyland Botanic Green & Charcoal   | 16 |
| id 130