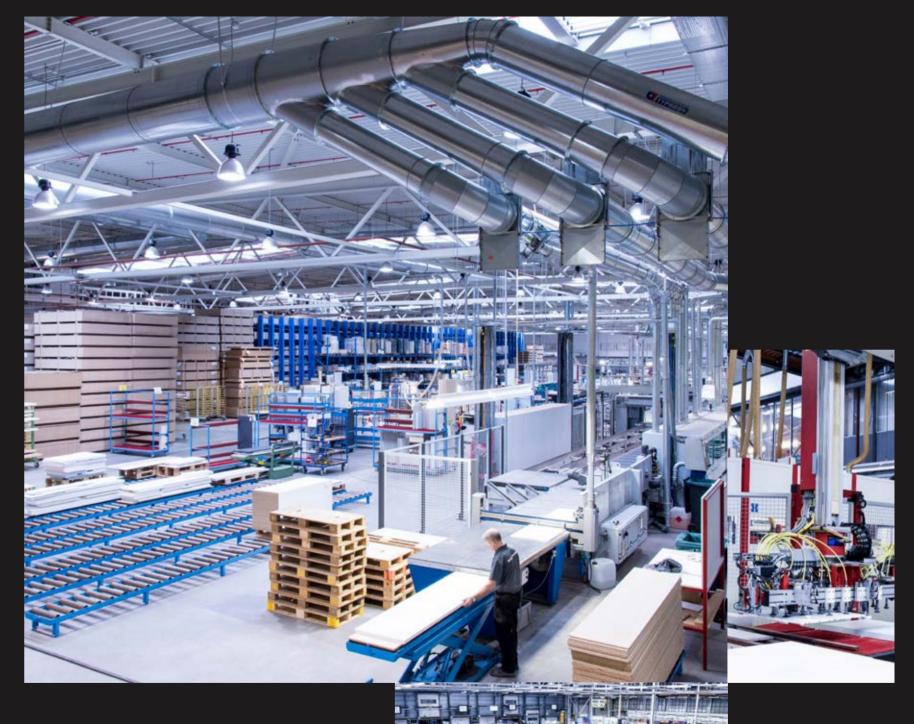

### In-house manufacturing

For over 80 years, Keller Kitchens has been finding its way into the homes of demanding consumers. These kitchens have all been manufactured in our factory in the Netherlands. Our state-of-the-art factory — covering over 56,000 m² (602,000 ft²) — is one of the most modern kitchen factories in Europe. Here we manufacture over 2.500 kitchens per week.

In our factory, everybody works together to constantly improve our kitchen solutions. This is done with an eye for detail, because that's how we are able to continue to manufacture high-quality kitchens. Highly efficient production methods lead to excellent price/performance ratios. You'll be pleasantly surprised by how much Keller kitchen you will get for your budget. And always with a 5-year unconditional warranty. A term that, in practice, we take rather liberally.