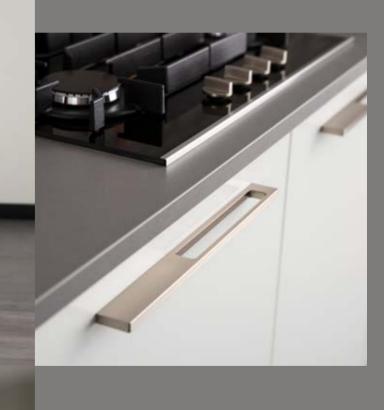

### Horizontal and vertical handleless

An attractive look is determined by the eye for detail. That is why the handleless Keller kitchens are really handleless - in every aspect. Not just horizontally, but also vertically. This way the effect of minimalist design is not interupted in any way. The result is clean, pure and perfectly contemporary.

To open your kitchen doors correctly, a small gap between fronts is needed. With a Keller kitchen, this gap never exceeds 4/4 mm, horizontally and vertically. The result is a sleeker, more beautiful design.