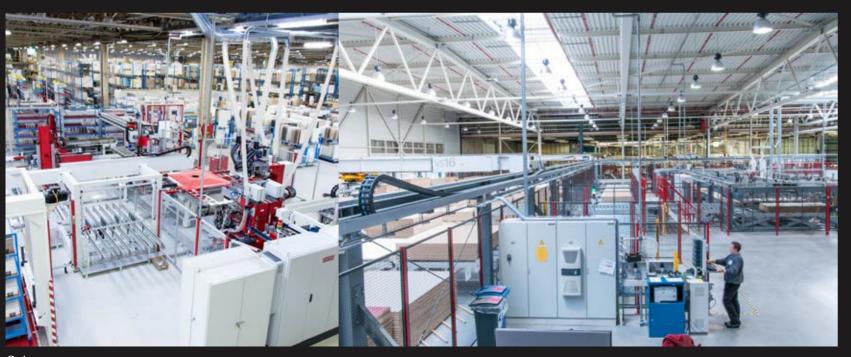

### In-house manufacturing

For over 80 years, Keller Kitchens has been finding its way into the homes of demanding consumers. These kitchens have all been manufactured in our factory in the Netherlands. Our state-of-the-art factory — covering over 56,000 m² (602,000 ft²) — is one of the most modern kitchen factories in Europe. Here we manufacture over 2.500 kitchens per week.

In our factory, everybody works together to constantly improve our kitchen solutions. This is done with an eye for detail, because that's how we are able to continue to manufacture high-quality kitchens. Highly efficient production methods lead to excellent price/performance ratios. You'll be pleasantly surprised by how much Keller kitchen you will get for your budget. And always with a 5-year unconditional warranty. A term that, in practice, we take rather liberally.