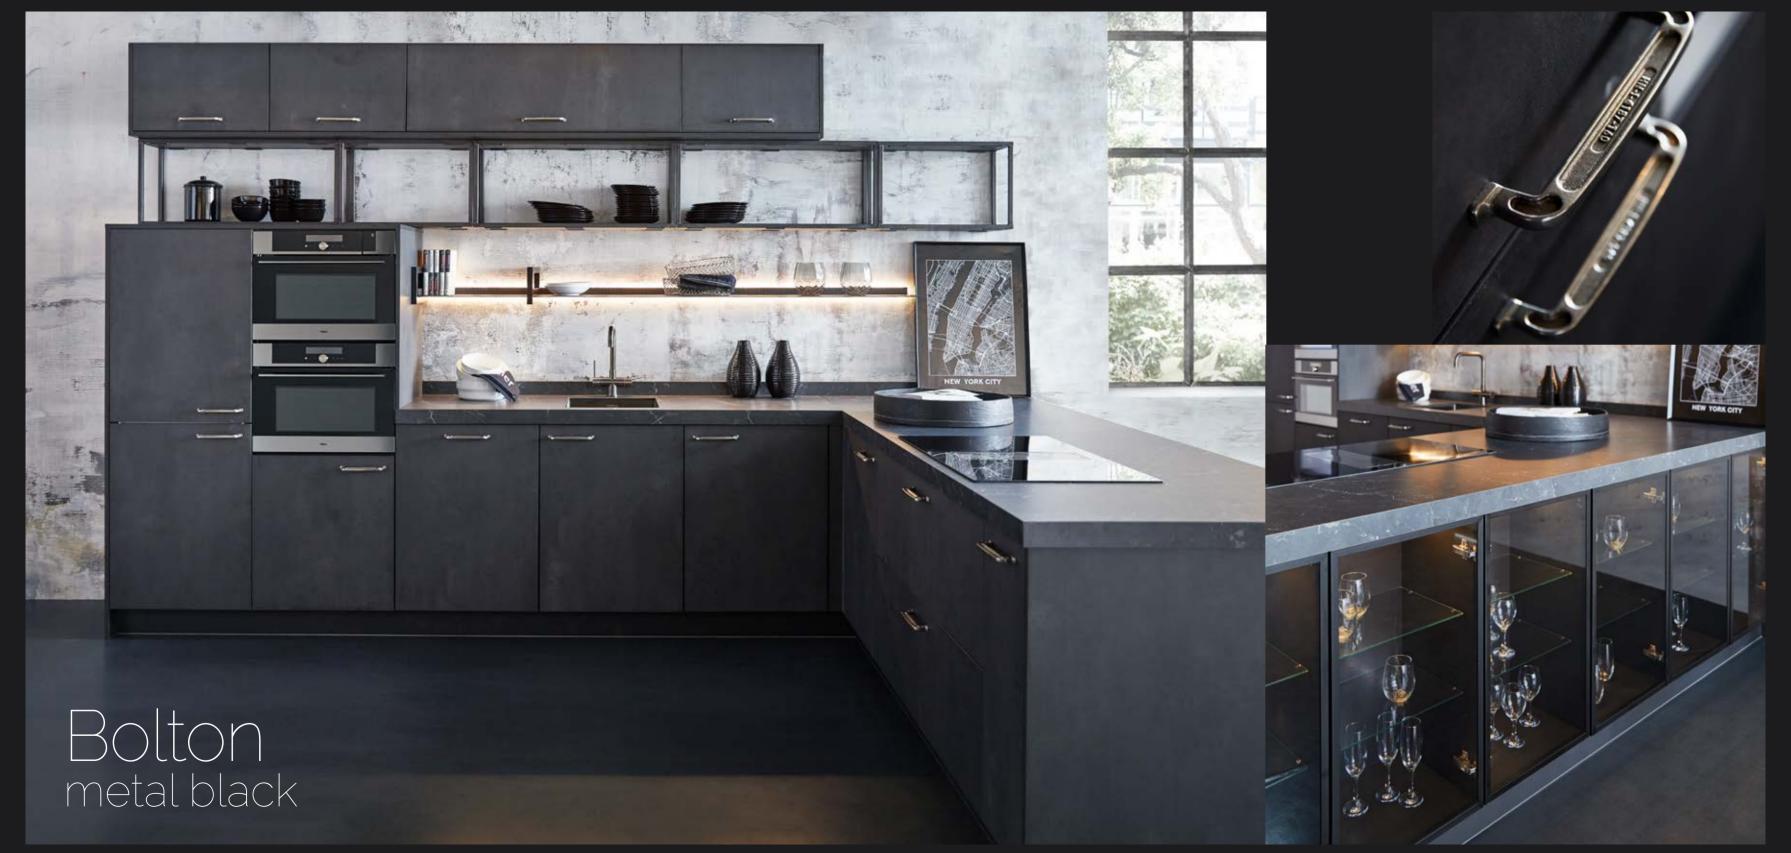

. Others include standard Grid 130 dimensions and the unique Keller Colour System, allowing you to combine colours and materials without any of the side effects, such as colours that don't match. You'll find out more further on in this brochure.

As a purely Dutch brand, with over 80 years of experience and a new state-of-the-art factory we are able to make the kitchen of your dreams. To help you do so, we exclusively sell Keller kitchens through trusted kitchen specialists. Here, experienced professionals will help you design your personal Keller kitchen. This way, you are assured to receive a high quality, beautiful new kitchen as well as expert advice and professional service. A Keller kitchen deserves no less. And neither do you...











Elba brilliant white & washed oak















GL2000 blond oak & concrete



#### Lumina Charcoal silk gloss lacquer





# Firenze white









GL7300 black & white silk gloss lacquer









GL4000 high gloss white



Crystal grey & Yellow Gold structured lacquer

#### Chelsea white & Powder Pink silk gloss lacquer







Elba & Crystal rough oak & olive greer structured lacquer























#### Sutton nature stain









# Why choose Keller

### Lacquered handle trims

For a finishing touch, the handle trims of our handleless kitchen are available in the 9 colours of the MASTER Collection, the 1950+ colours of the NCS range and our new 5 metallic lacquer colours:

- ✓ Gold
- ✓ Copper
- ✓ Bronze
- ✓ Titan
- ✓ Gun Metal

### Laser edging

The average kitchen has a lot to contend with. It is exposed to moisture,