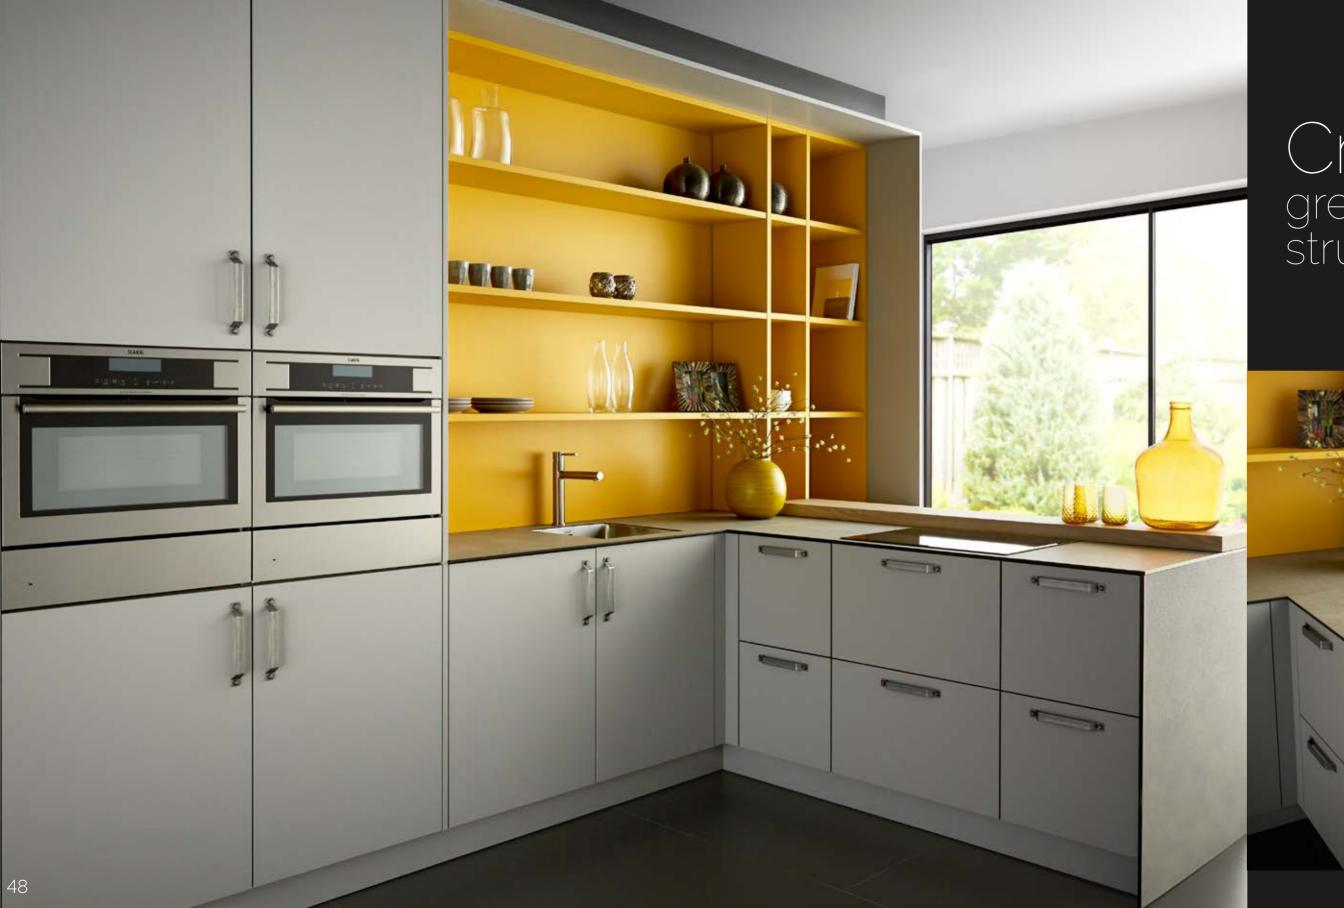

# Firenze white

GL7300 black & white silk gloss lacquer

GL4000 high gloss white

Crystal grey & Yellow Gold structured lacquer