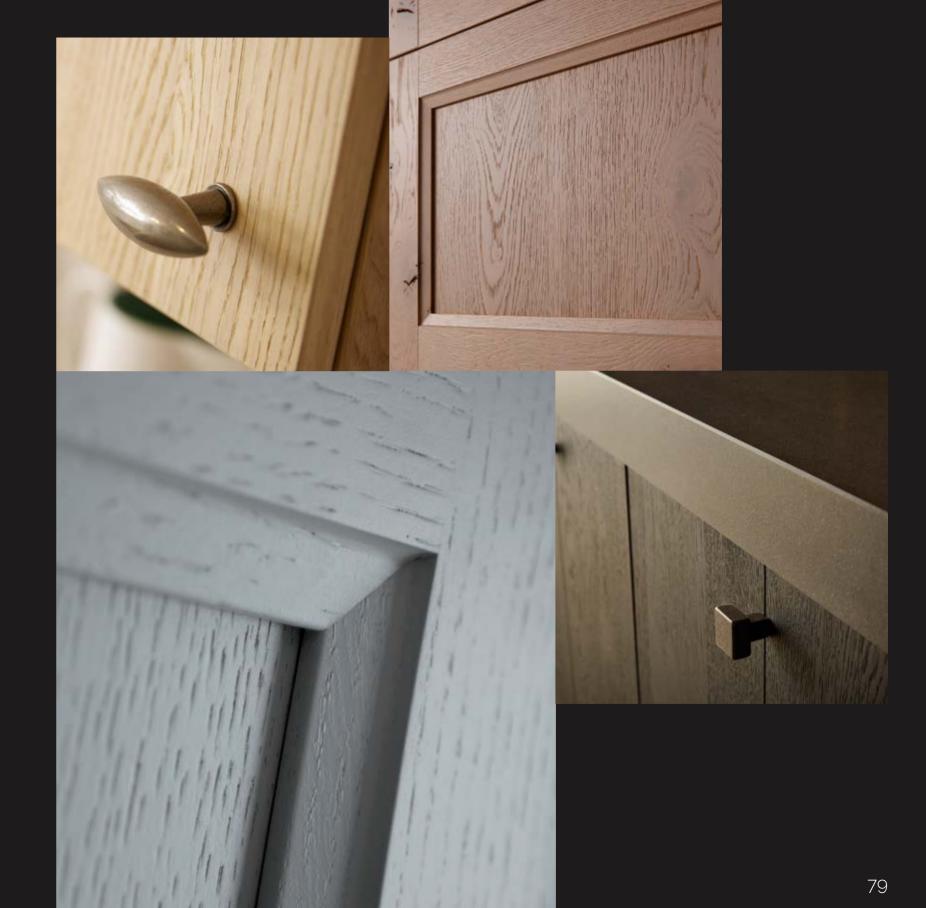

# Every wooden kitchen is unique

There is hardly any material which is as individual as wood. Used in the kitchen it fulfils the requirements of design, visual appearance and surface feel.

Because it's a natural product every wooden kitchen is unique. Complete with knots and flaming wood structures. Every wooden kitchen has its individual style and flair.

Solid wood unit fronts are made from a solid timber frame and veneered internal panel. There is a choice of fine and coarse wood. All solid timber models can be finished with stain, silk gloss or structured lacquer.

Choose from the 9 colours in the MASTER Collection, the 1950 NCS colours or 5 stain colours.