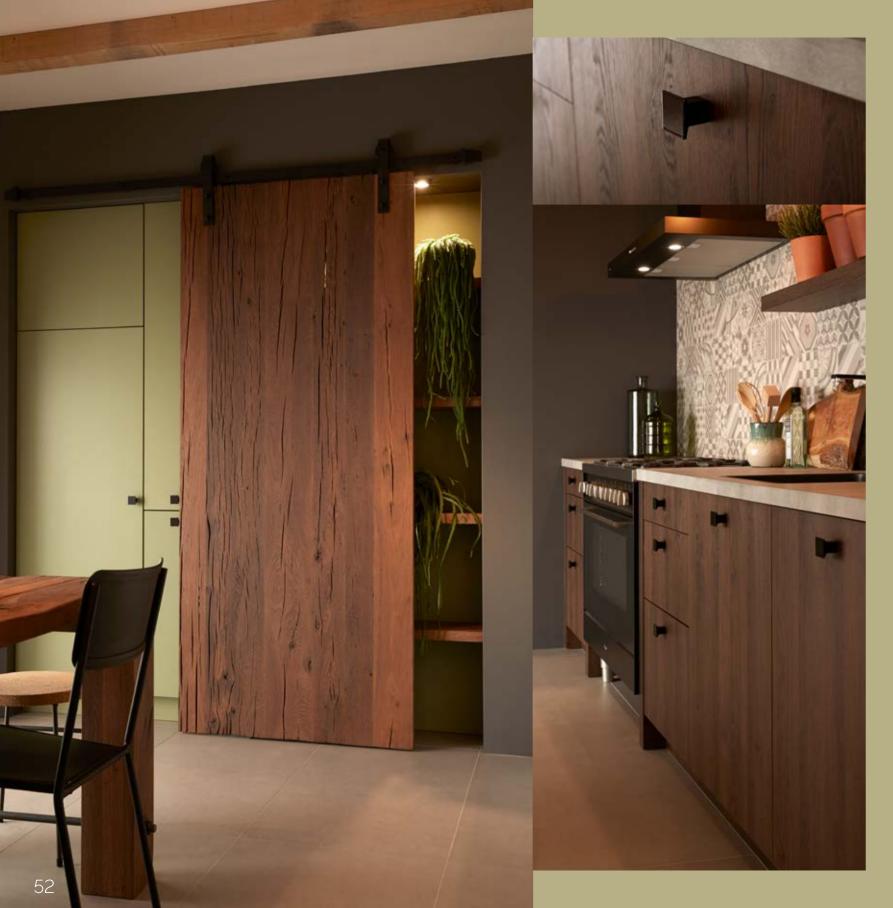

Ultra matt

snow

white

loam

titanium

carbon

89

### Stain on veneer & solid oak

anthracite