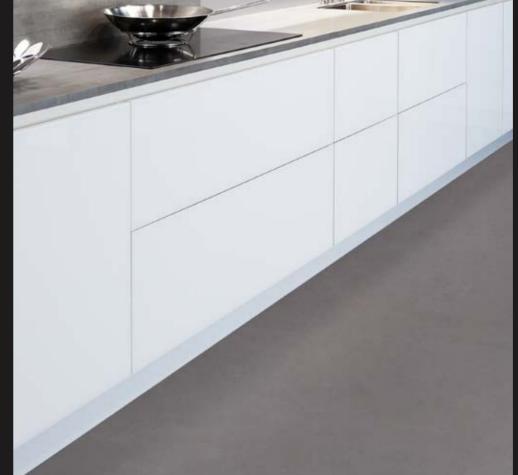

### Horizontal and vertical handleless

An attractive look is determined by the eye for detail. That is why the handleless Keller kitchens are really handleless - in every aspect. Not just horizontally, but also vertically. This way the effect of minimalist design is not interupted in any way. The result is clean, pure and perfectly contemporary.

To open your kitchen doors correctly, a small gap between fronts is needed. With a Keller kitchen, this gap never exceeds 4/4 mm, horizontally and vertically. The result is a sleeker, more beautiful design.