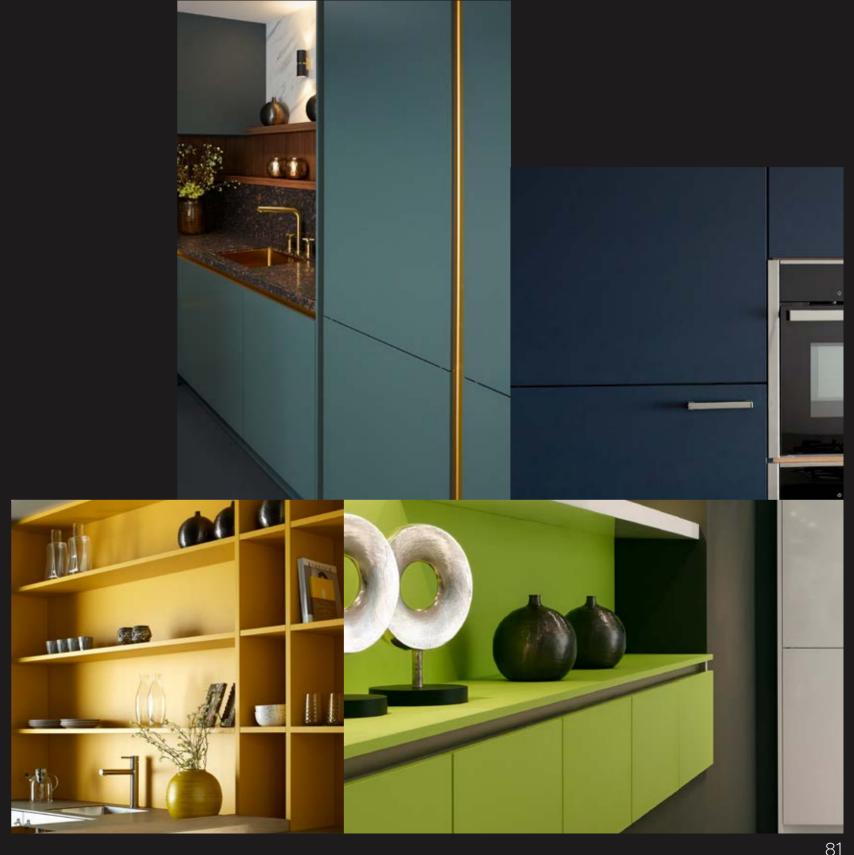

### Mix & match with the Keller Colour System

Combining was never this easy. With nine contemporary colours in six different materials and price groups, you have everything you need to design your own personal kitchen, in which all elements are perfectly matched. As a result, all kitchens from the MASTER Collection can fit into every budget.

### Colours Mix & match with the Keller master collection Combining was never this easy. With nine contemporary colours in six different materials and price groups, you have everything you need to design your own personal kitchen, in which all elements are perfectly matched.