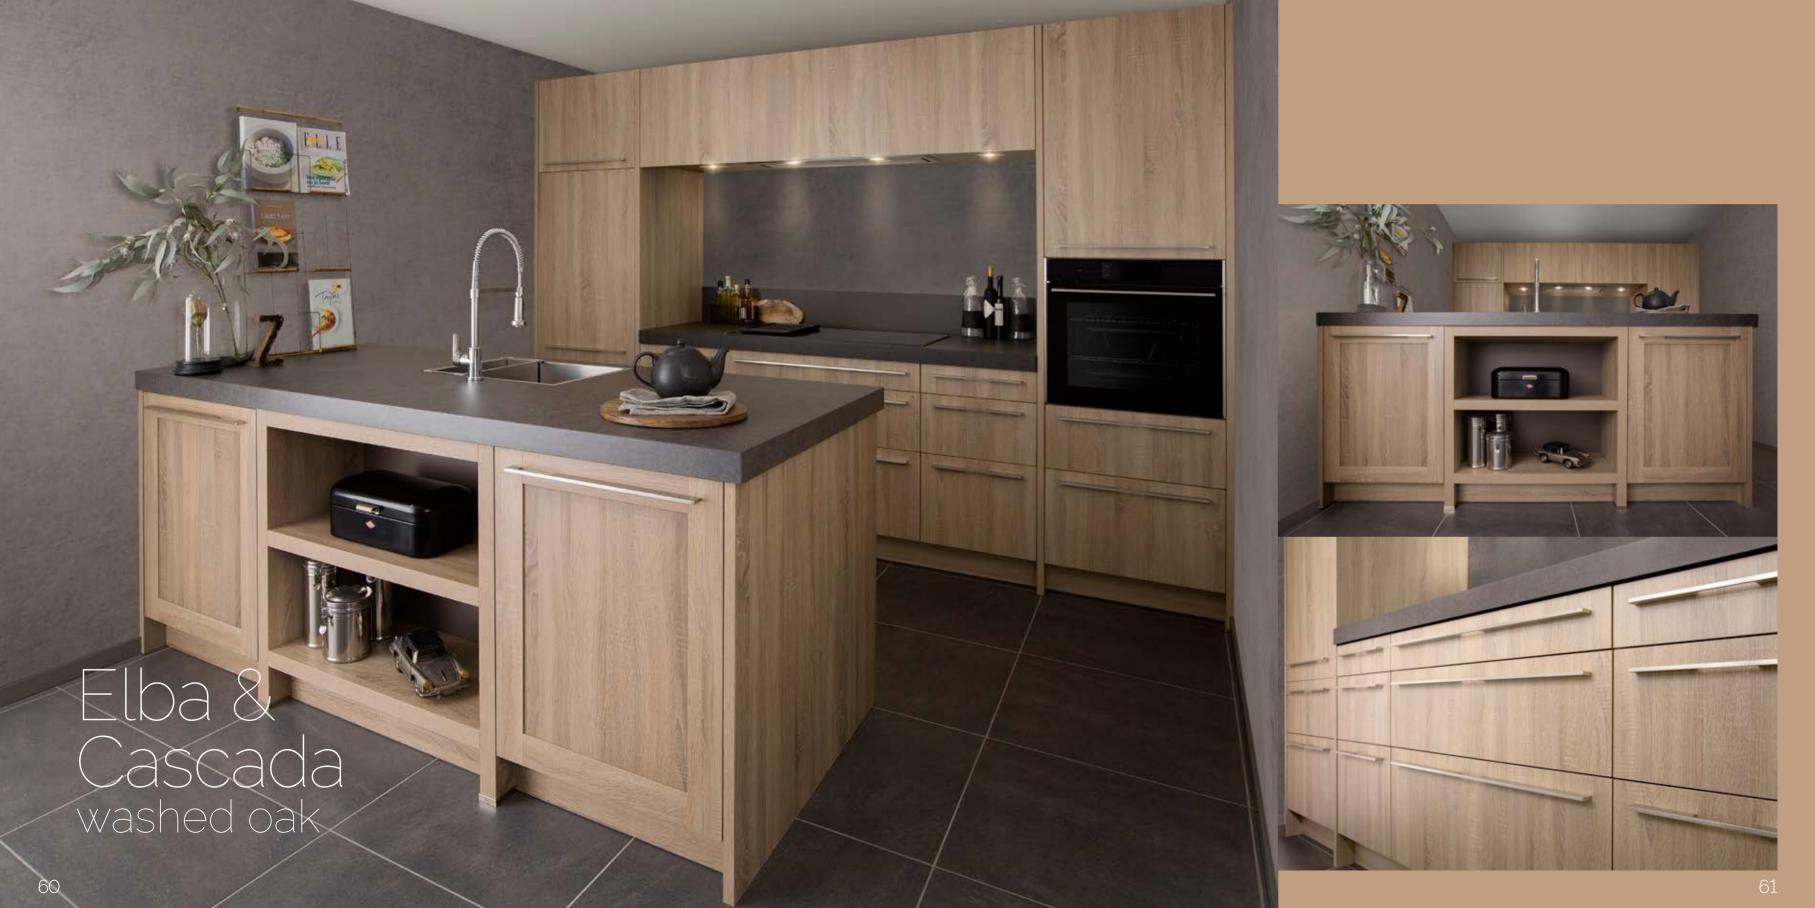

kitchen of your dreams. To help you do so, we exclusively sell Keller kitchens through trusted kitchen specialists. Here, experienced professionals will help you design your personal Keller kitchen. This way, you are assured to receive a high quality, beautiful new kitchen as well as expert advice and professional service. A Keller kitchen deserves no less. And neither do you...











Elba brilliant white & washed oak















GL2000 blond oak & concrete



#### Lumina Charcoal silk gloss lacquer





# Firenze white









GL7300 black & white silk gloss lacquer









GL4000 high gloss white



Crystal grey & Yellow Gold structured lacquer

#### Chelsea white & Powder Pink silk gloss lacquer







Elba & Crystal rough oak & olive greer structured lacquer























#### Sutton nature stain









# Why choose Keller

### Lacquered handle trims

For a finishing touch, the handle trims of our handleless kitchen are available in the 9 colours of the MASTER Collection, the 1950+ colours of the NCS range and our new 5 metallic lacquer colours:

- ✓ Gold
- ✓ Copper
- ✓ Bronze
- ✓ Titan
- ✓ Gun Metal

### Laser edging

The average kitchen has a lot to contend with. It is exposed to moisture, heat and intensive daily use. Well finished unit fronts can significantly extend the service life of the kitchen. Now, using laser technology, it is possible to achieve a more beautiful finish and longer lifespan than ever before. Thanks to precision of laser technology, no adhesive seam is visible after bonding. This means that the unit fronts look sleeker and