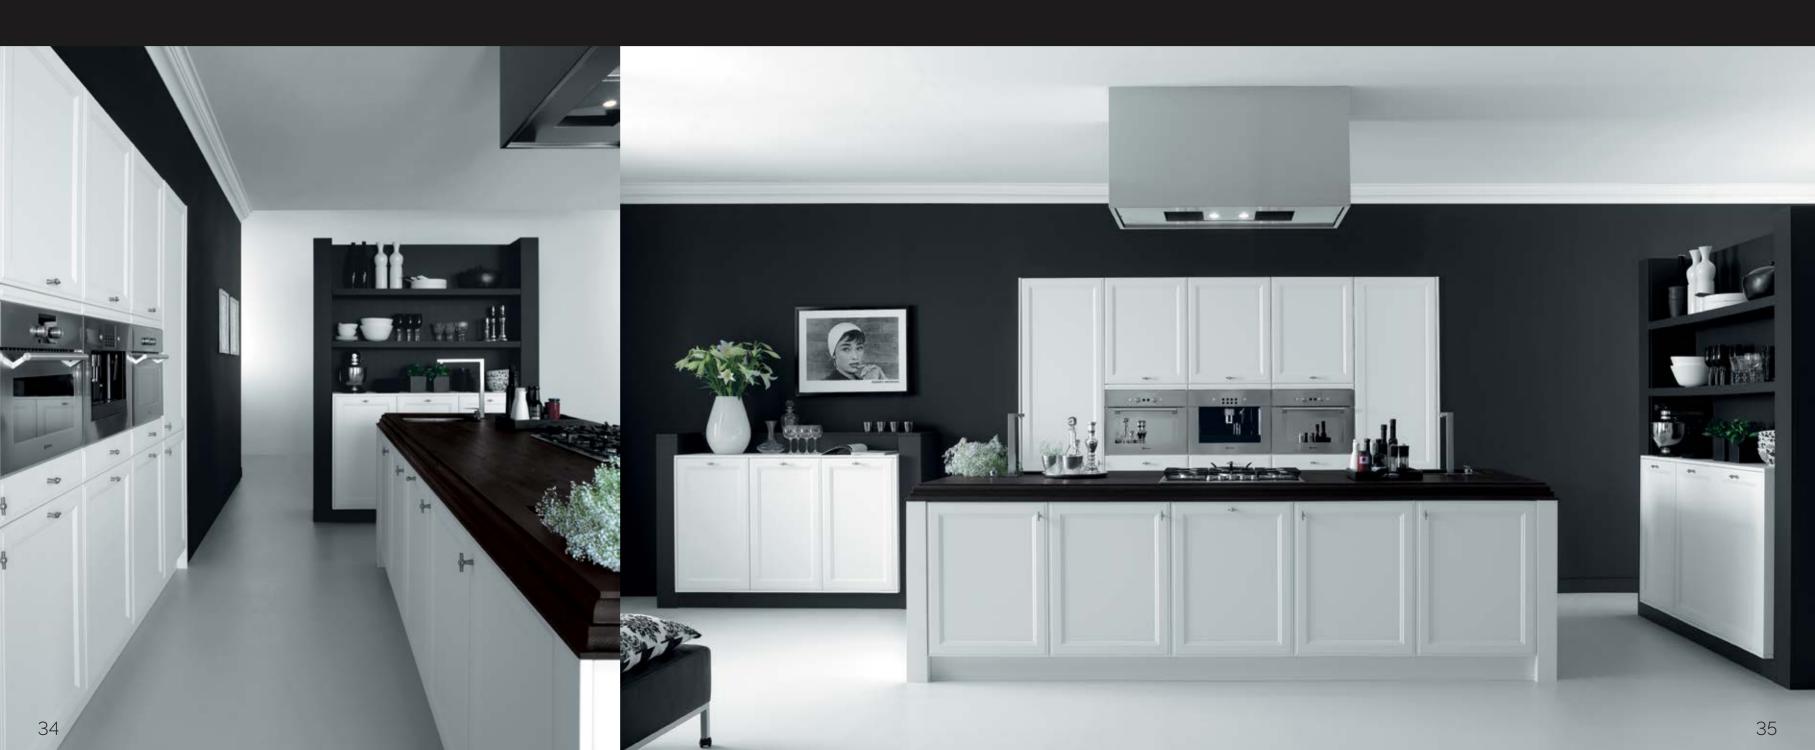

# Firenze white

GL7300 black & white silk gloss lacquer

GL4000 high gloss white

Crystal grey & Yellow Gold structured lacquer