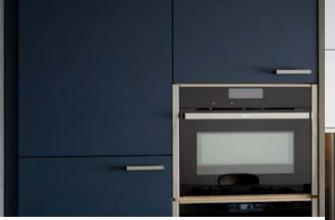

### Horizontal and vertical handleless

An attractive look is determined by the eye for detail. That is why the handleless Keller kitchens are really handleless - in every aspect. Not just horizontally, but also vertically. This way the effect of minimalist design is not interupted in any way. The result is clean, pure and perfectly contemporary.

To open your kitchen doors correctly, a small gap between fronts is needed. With a Keller kitchen, this gap never exceeds 4/4 mm, horizontally and vertically. The result is a sleeker, more beautiful design.