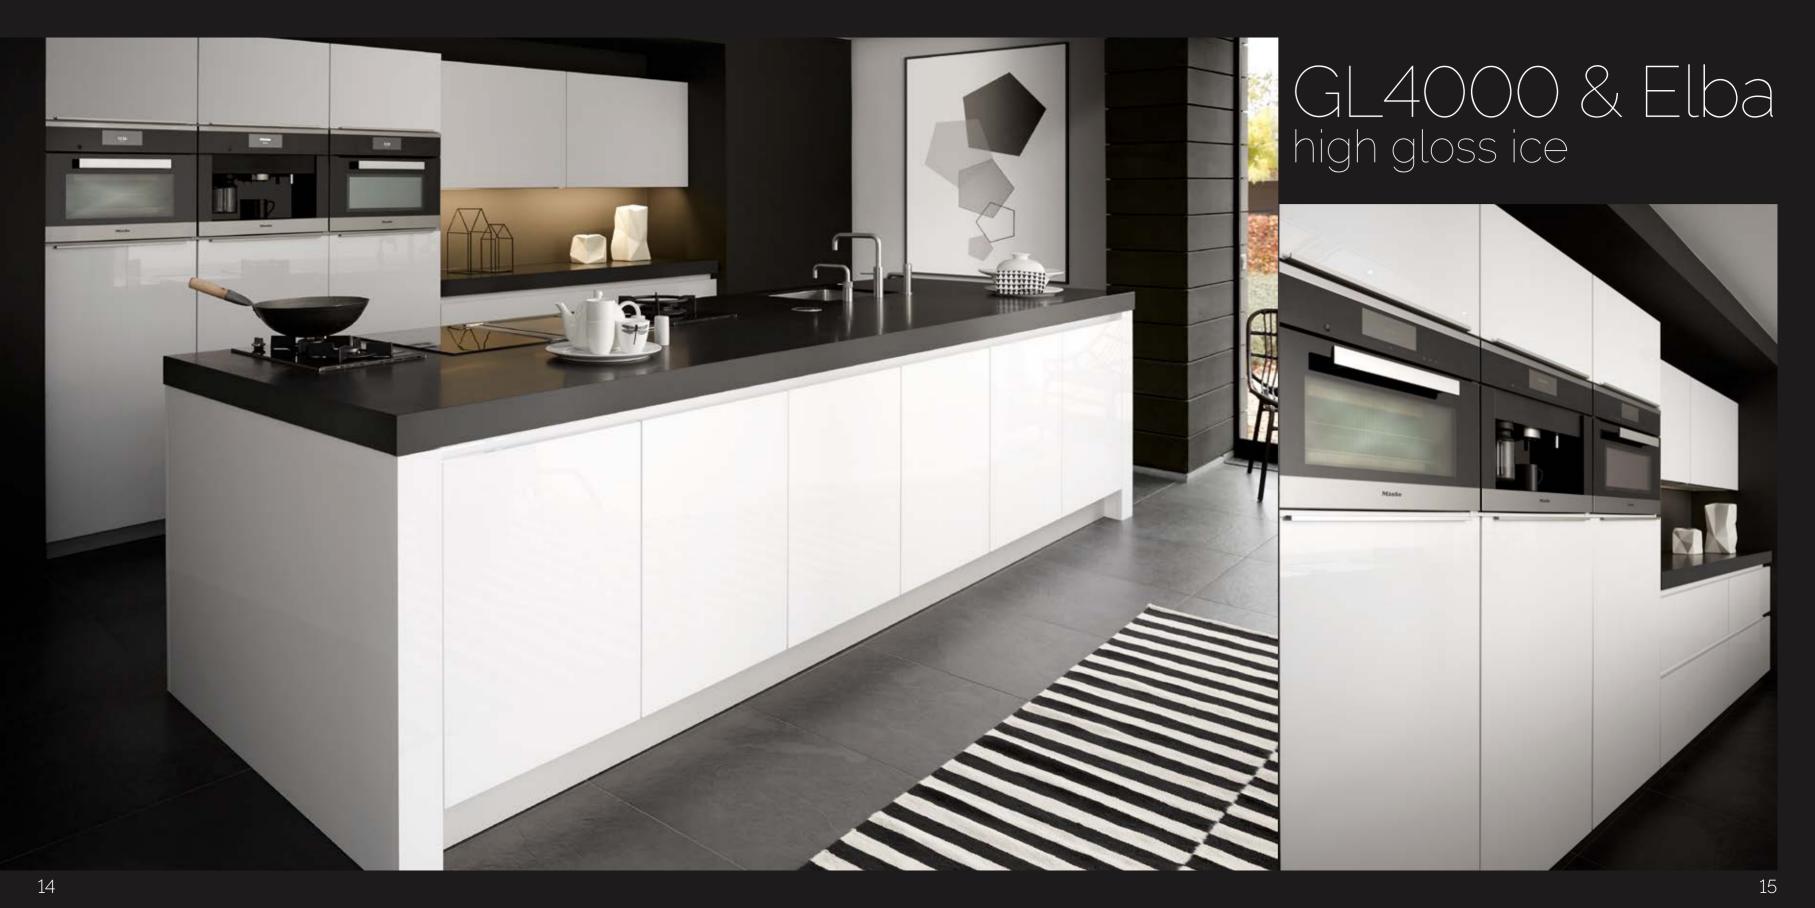

# Firenze white

GL7300 black & white silk gloss lacquer

GL4000 high gloss white

Crystal grey & Yellow Gold structured lacquer