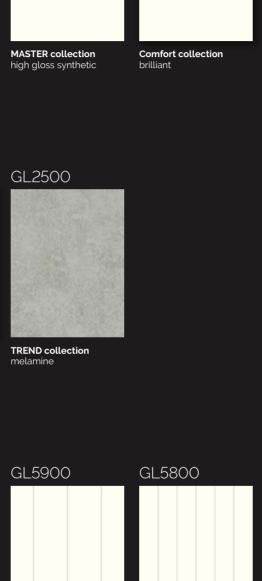

### **MASTER collection**

Melamine, foil, high gloss synthetic, silk gloss, structured and high gloss lacquer

magnolia

clay

mocha

basalt

concrete

ivory

rust

**TREND collection** 

Melamine

metal black

wild dark oak

### **COMFORT collection**

### Melamine

acacia

old oak

washed oak

warm oak

graphite fleetwood

rough oak

pebble

canberra oak

stone

rustic oak

pearl

blond oak

truffle

walnut

brilliant

Ultra matt

snow

white

loam

titanium

carbon

89