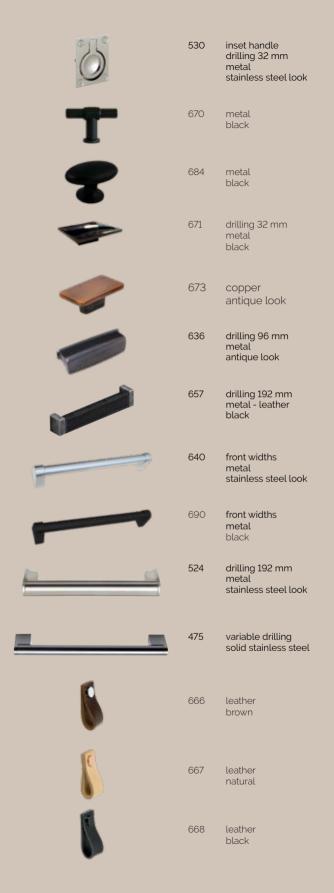

### Lacquered handle trims

For a finishing touch, the handle trims of our handleless kitchen are available in the 9 colours of the MASTER Collection, the 1950+ colours of the NCS range and our new 5 metallic lacquer colours:

- ✓ Gold
- ✓ Copper
- ✓ Bronze
- ✓ Titan
- ✓ Gun Metal