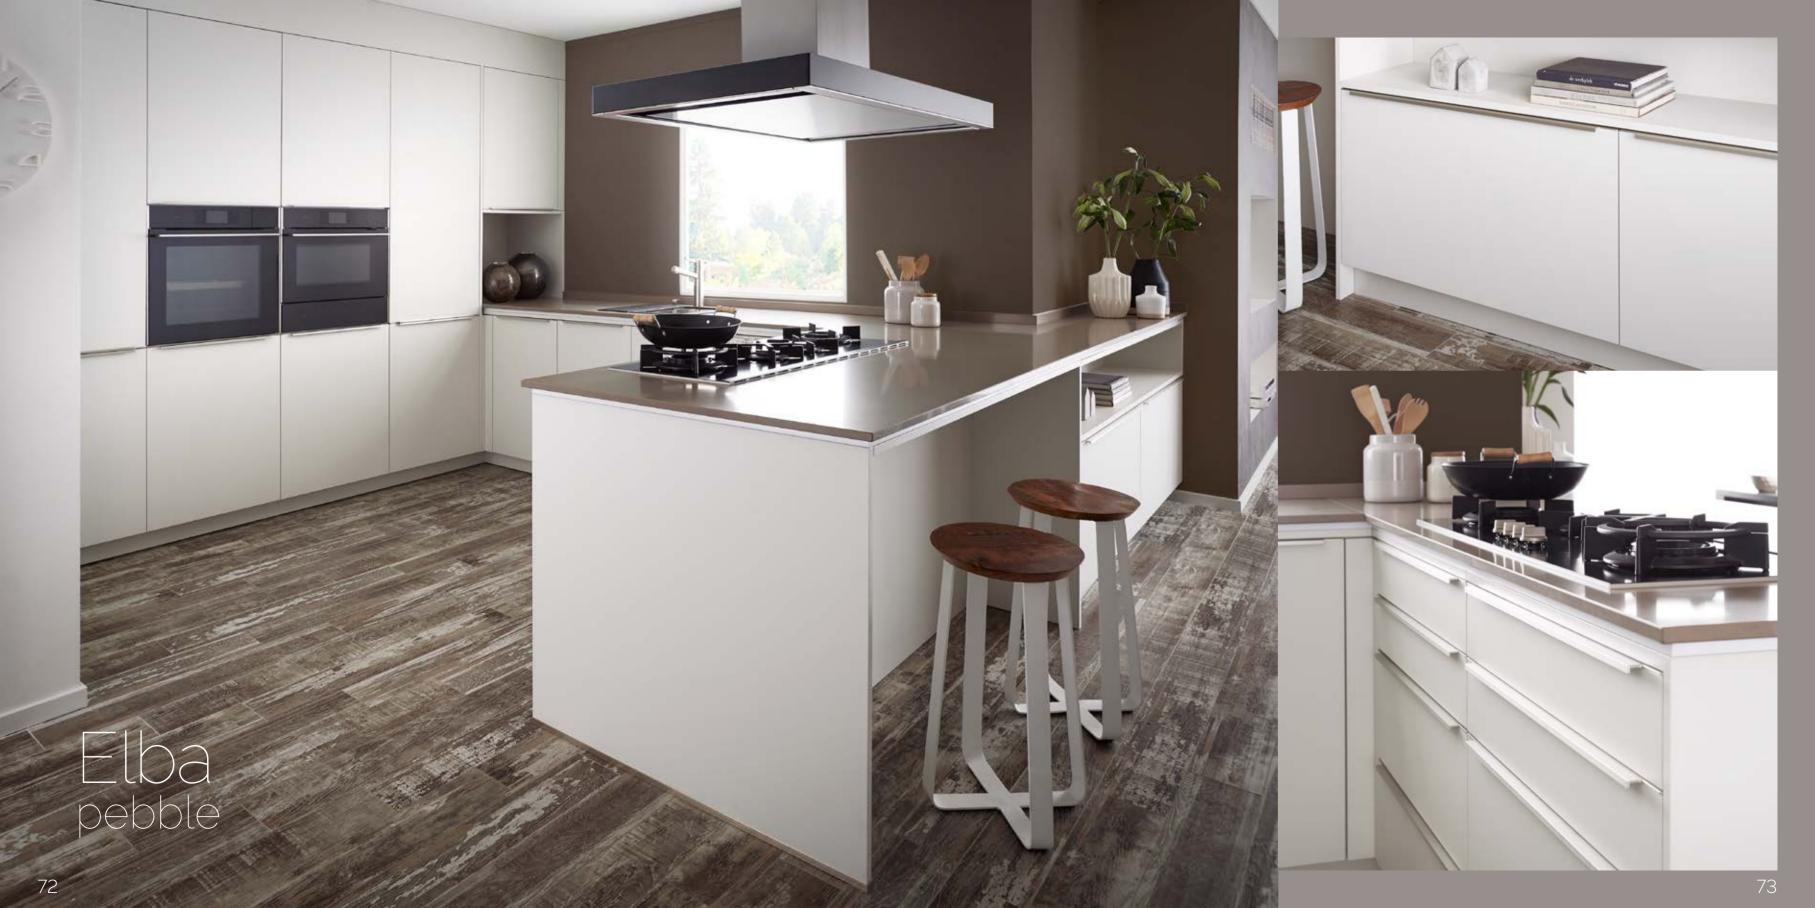

### Melamine

acacia

old oak

washed oak

warm oak

graphite fleetwood

rough oak

pebble