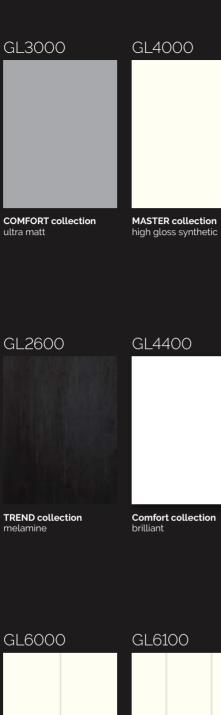

### **MASTER collection**

Melamine, foil, high gloss synthetic, silk gloss, structured and high gloss lacquer

magnolia

clay

mocha

basalt

concrete

ivory

rust

**TREND collection** 

Melamine

metal black

wild dark oak

### **COMFORT collection**

### Melamine

acacia

old oak

washed oak

warm oak

graphite fleetwood

rough oak

pebble

canberra oak

stone

rustic oak

pearl

blond oak

truffle

walnut

brilliant

Ultra matt

snow

white

loam

titanium

carbon

89