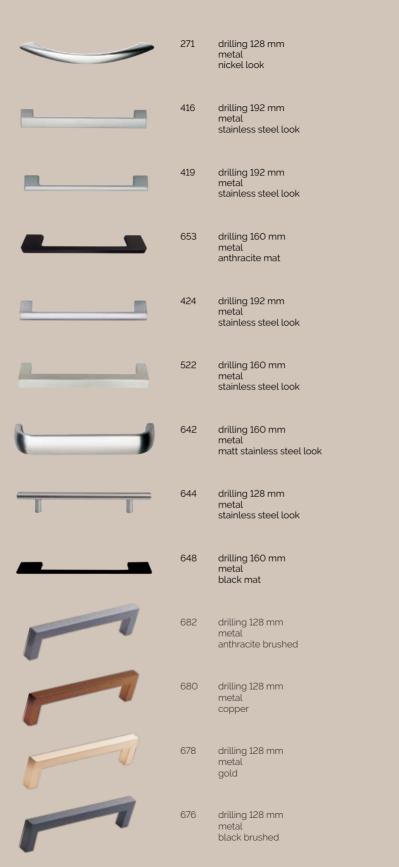

### Lacquered handle trims

For a finishing touch, the handle trims of our handleless kitchen are available in the 9 colours of the MASTER Collection, the 1950+ colours of the NCS range and our new 5 metallic lacquer colours:

- ✓ Gold
- ✓ Copper
- ✓ Bronze
- ✓ Titan
- ✓ Gun Metal