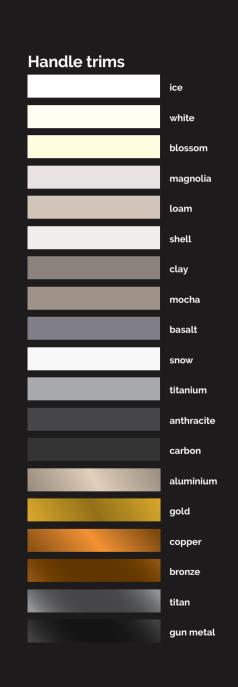

### Lacquered handle trims

For a finishing touch, the handle trims of our handleless kitchen are available in the 9 colours of the MASTER Collection, the 1950+ colours of the NCS range and our new 5 metallic lacquer colours:

- ✓ Gold
- ✓ Copper
- ✓ Bronze
- ✓ Titan
- ✓ Gun Metal