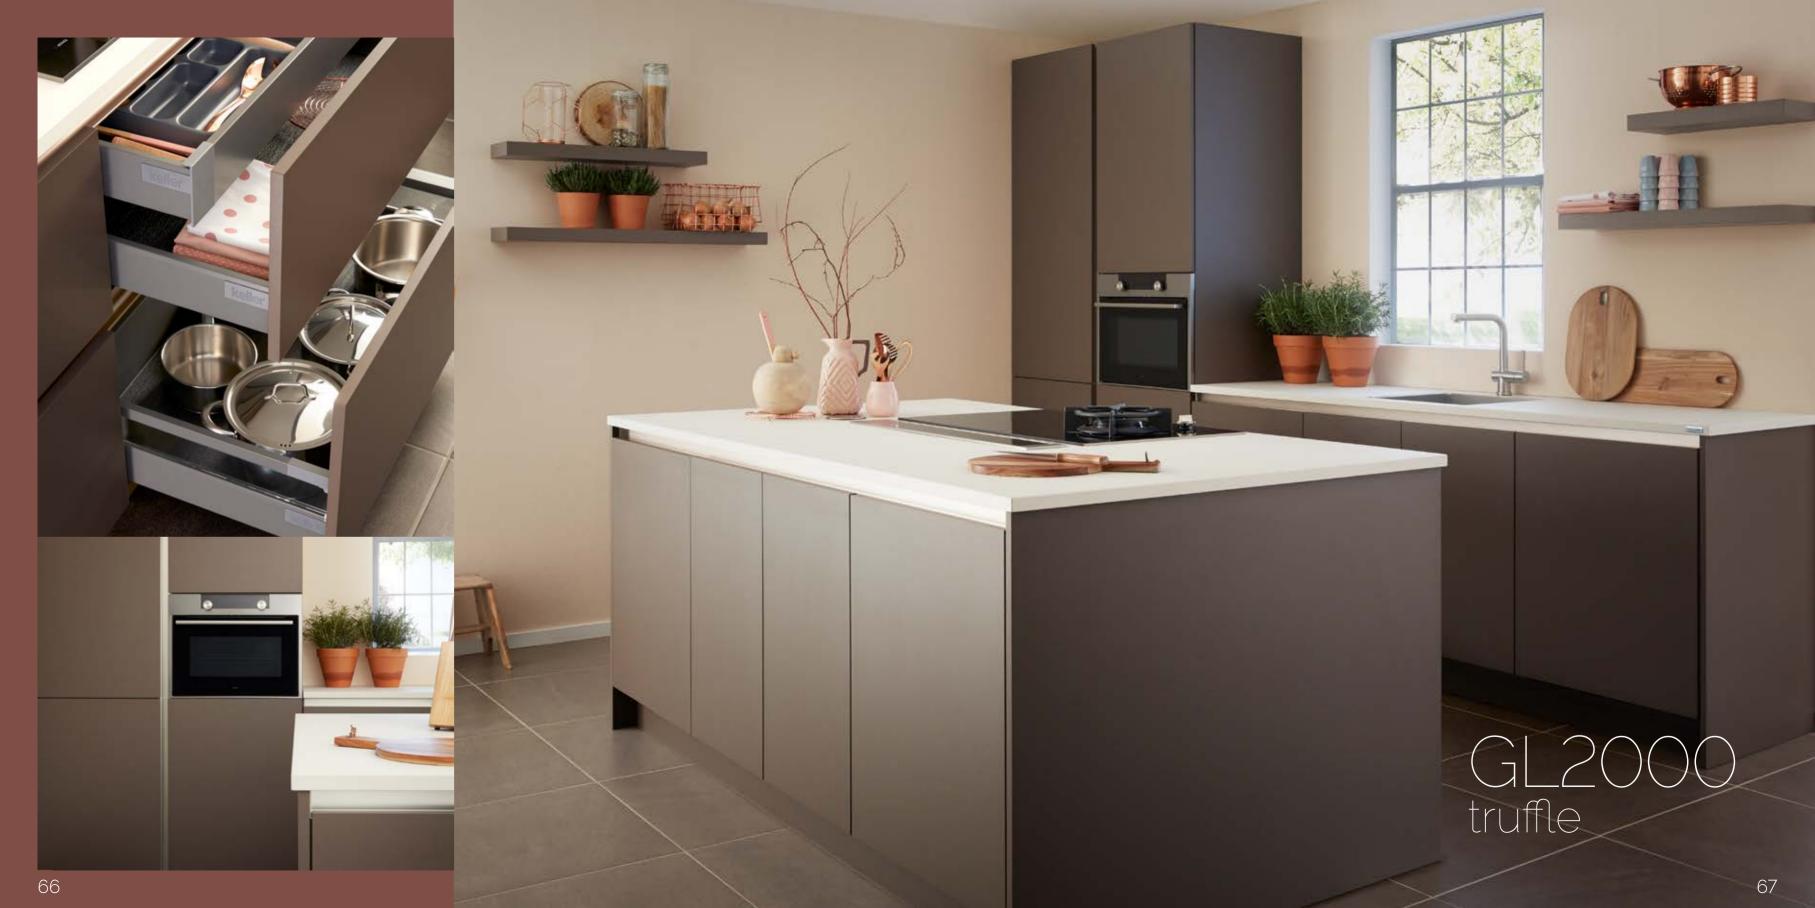

you do so, we exclusively sell Keller kitchens through trusted kitchen specialists. Here, experienced professionals will help you design your personal Keller kitchen. This way, you are assured to receive a high quality, beautiful new kitchen as well as expert advice and professional service. A Keller kitchen deserves no less. And neither do you...











Elba brilliant white & washed oak















GL2000 blond oak & concrete



#### Lumina Charcoal silk gloss lacquer





# Firenze white









GL7300 black & white silk gloss lacquer









GL4000 high gloss white



Crystal grey & Yellow Gold structured lacquer

#### Chelsea white & Powder Pink silk gloss lacquer







Elba & Crystal rough oak & olive greer structured lacquer























#### Sutton nature stain









# Why choose Keller

### Lacquered handle trims

For a finishing touch, the handle trims of our handleless kitchen are available in the 9 colours of the MASTER Collection, the 1950+ colours of the NCS range and our new 5 metallic lacquer colours:

- ✓ Gold
- ✓ Copper
- ✓ Bronze
- ✓ Titan
- ✓ Gun Metal

### Laser edging

The average kitchen has a lot to contend with. It is exposed to moisture, heat and intensive daily use. Well finished unit fronts can significantly extend the service life of the kitchen. Now, using laser technology, it is possible to achieve a more beautiful finish and longer lifespan than ever before. Thanks to precision of laser technology, no adhesive seam is visible after bonding. This means that the unit fronts look sleeker and the edges are easy to clean.

##