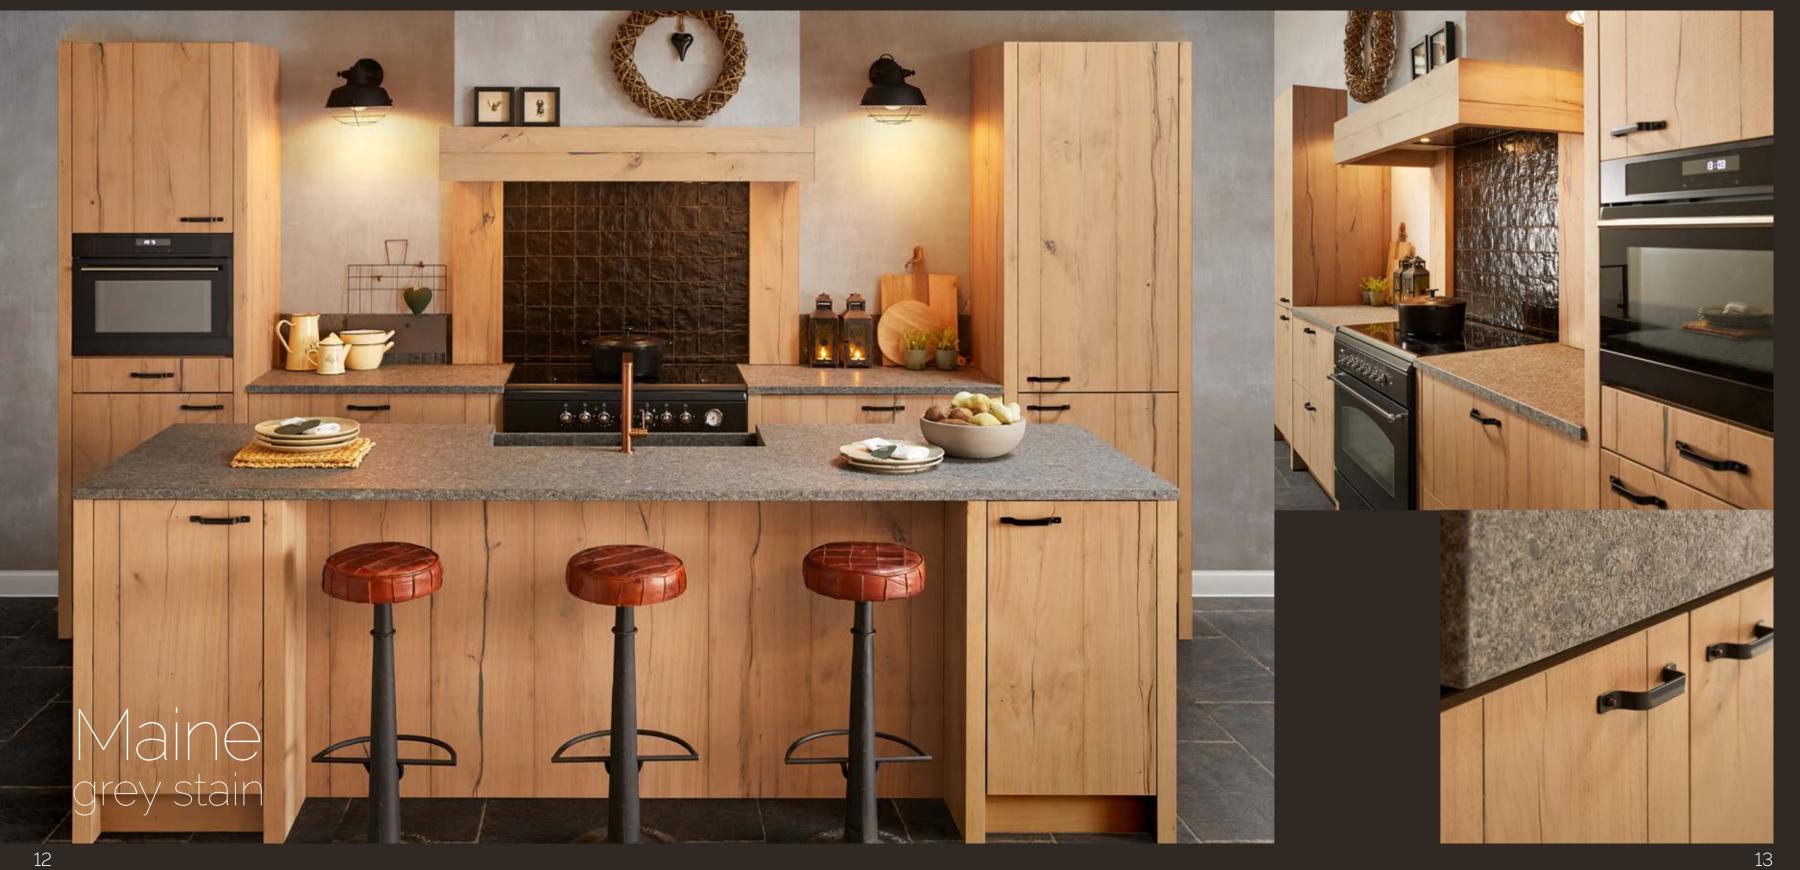

# Every wooden kitchen is unique

There is hardly any material which is as individual as wood. Used in the kitchen it fulfils the requirements of design, visual appearance and surface feel.

Because it's a natural product every wooden kitchen is unique. Complete with knots and flaming wood structures. Every wooden kitchen has its individual style and flair.

Solid wood unit fronts are made from a solid timber frame and veneered internal panel. There is a choice of fine and coarse wood. All solid timber models can be finished with stain, silk gloss or structured lacquer.

Choose from the 9 colours in the MASTER Collection, the 1950 NCS colours or 5 stain colours.