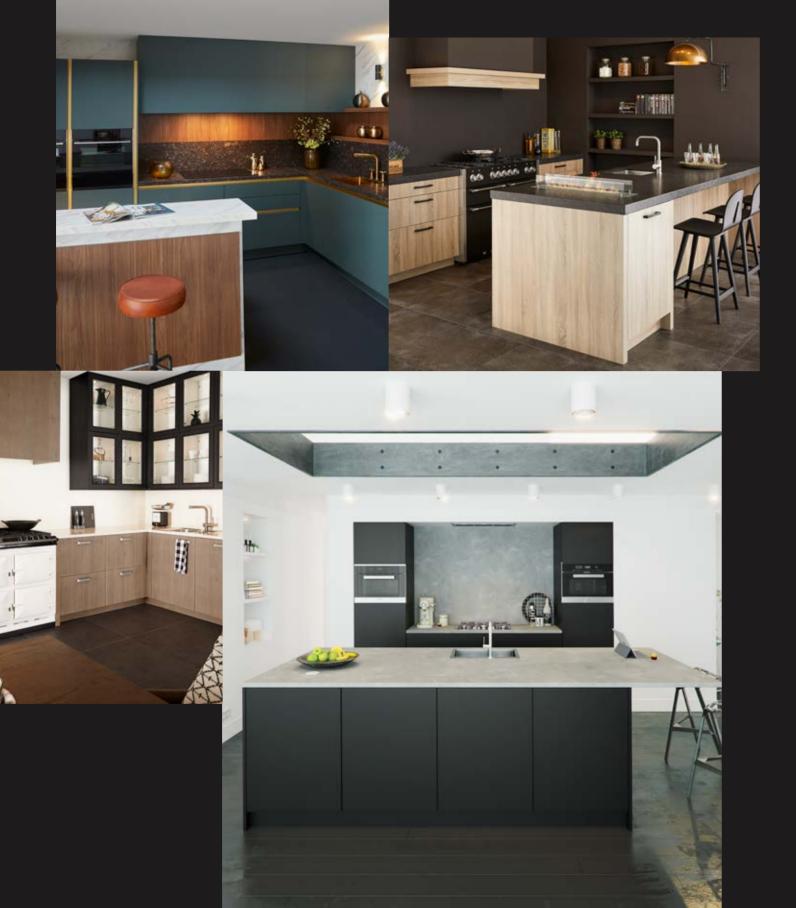

te                           | 58 |
|                                              |    | Elba & Cascada washed oak                       | 60 |
|                                              |    | Elba graphite fleetwood                         | 62 |
|                                              |    | Sutton nature stain                             | 64 |
|                                              |    | GL2000 truffle                                  | 66 |
|                                              |    | Crystal & GL5600 high gloss white & grey stain  | 68 |
|                                              |    | Firenze mocha                                   | 70 |
|                                              |    | Elba pebble                                     | 72 |



## Your personal kitchen, always

A kitchen is more than a room in your house, it's the place for beautiful moments with family and friends. It's what makes your house a home. That's why it's not enough to simply buy a kitchen that fits your house, you need a kitchen that fits you!

Making beautiful kitchens attainable is what drives us every day. With an extensive, up-to-date collection we offer everything you need to make this possible. Keller stands for Dutch Design at its best.

Keller kitchens are fully customizable, meaning they don't just look good, they also match your way of living. That's one of the many advantages Keller offers. Others include standard Grid 130 dimensions and the unique Keller Colour System, allowing you to combine colours and materials without any of the side